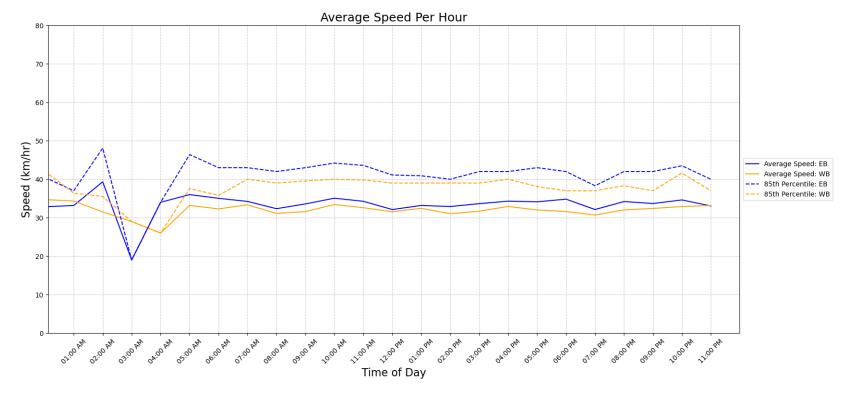

### **Vehicle Speed Summary**

Station ID: R0383-01

Location: Fairburn Dr Between Feltham Rd And Gordon Head Rd

Dates: 2024-02-11 To 2024-02-17

| Bin Number    | 1    | 2     | 3     | 4     | 5     | 6     | 7     | 8     | 9     | 10    | 11    | 12    | 13    | 14      |
|---------------|------|-------|-------|-------|-------|-------|-------|-------|-------|-------|-------|-------|-------|---------|
| Bin Speeds    | 1-20 | 21-25 | 26-30 | 31-35 | 36-40 | 41-45 | 46-50 | 51-55 | 56-60 | 61-65 | 66-70 | 71-80 | 81-90 | 91-9999 |
| Count Total   | 158  | 250   | 624   | 1022  | 500   | 279   | 95    | 29    | 9     | 3     | 0     | 3     | 0     | 0       |
| Percent Total | 5%   | 8%    | 21%   | 34%   | 17%   | 9%    | 3%    | 1%    | 0%    | 0%    | 0%    | 0%    | 0%    | 0%      |

| Movements | Average Speed | 85th Percentile Speed | 95th Percentile Speed |
|-----------|---------------|-----------------------|-----------------------|
| EB        | 34 km/h       | 42 km/h               | 47 km/h               |
| WB        | 32 km/h       | 39 km/h               | 43 km/h               |
| Combined  | 33 km/h       | 40 km/h               | 45 km/h               |