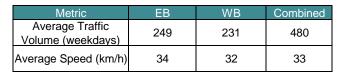

| Movements | Average Speed | 85th Percentile Speed | 95th Percentile Speed |
|-----------|---------------|-----------------------|-----------------------|
| EB        | 34 km/h       | 42 km/h               | 47 km/h               |
| WB        | 32 km/h       | 39 km/h               | 43 km/h               |
| Combined  | 33 km/h       | 40 km/h               | 45 km/h               |